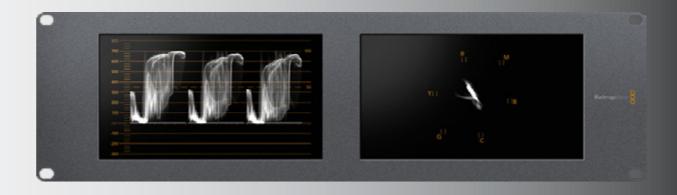

## TEST EQUIPMENT:

#### BLACKMAGIC SMARTSCOPE DUO 4K

\*USED FOR EACH CAMERA CHECK