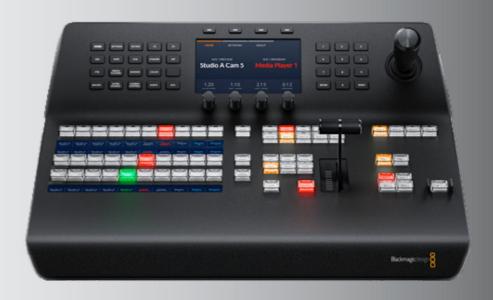

best-suited package for your project. If you need assistance in choosing the appropriate tools or require further details on our equipment, don't hesitate to give us a call. We will be more than happy to assist you.

EQUIPMENT + SETUP

# RENTAL VOL.3

INF0 ■

#### **MULTICAM RENTAL EQUIPMENT**

PROGRAM RECORDING IN FULL HD
CAMERA RECORDING FOR POST-PRODUCTION IN FULL HD
PROGRAM OUTPUT FOR THE LIVE STREAM IN FULL HD
PACKAGE INCLUDES 3 CAMERAS SYSTEM

PRICE ■ 800€\* / PER DAY

\* PRICE CALCULATED FOR

3 CAMERAS PACKAGE SETUP BY US & READY TO WORK NO CAMERA OPERATORS INCLUDED NO VAT INCLUDED

CALL FOR INFO +30 6976263116



# CAMERAS:

**JVC GY-HM620** 





# LIVE PRODUCTION SWITCHER:

## **BLACKMAGIC ATEM CONSTELLATION 8K**





# CONTROL PANEL:

## BLACKMAGIC ATEM 1 M/E ADVANCED PANEL





## DISK RECORDER:

#### BLACKMAGIC HYPERDECK STUDIO 12G



\*USED FOR PROGRAM RECORDING



## TEST EQUIPMENT:

#### BLACKMAGIC SMARTSCOPE DUO 4K

\*USED FOR EACH CAMERA CHECK





# VIEWING EQUIPMENT:

#### **ATOMOS SUMO 19" MONITOR**

\*USED FOR PROGRAM & EACH CAMERA CHECK





## INTERCOM:

### EARTEC FULL DUPLEX WIRELESS INTERCOM

\*USED FOR TEAM COMMUNICATION







PROFESSIONAL OR NOT NOW IT'S YOUR TIME TO CREATE HIGH END CONTENT