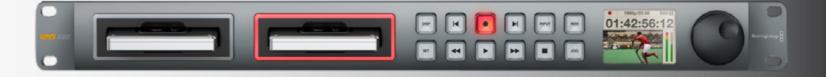

## DISK RECORDER:

#### BLACKMAGIC HYPERDECK STUDIO 12G

\*USED FOR PROGRAM RECORDING