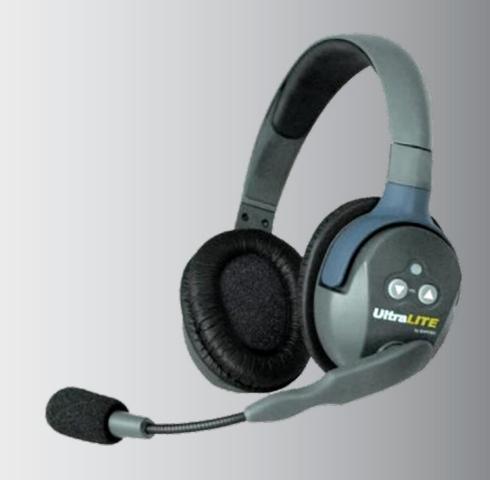

## INTERCOM:

### EARTEC FULL DUPLEX WIRELESS INTERCOM

\*USED FOR TEAM COMMUNICATION

PROFESSIONAL OR NOT NOW IT'S YOUR TIME TO CREATE HIGH END CONTENT