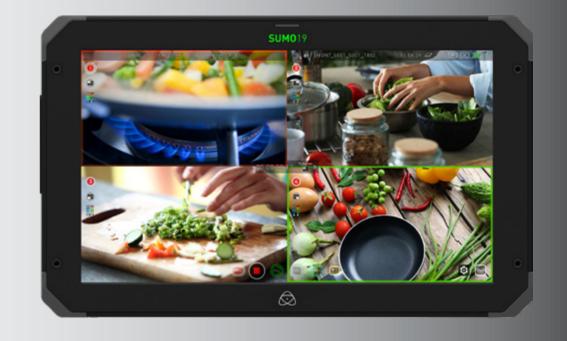

# VIEWING EQUIPMENT:

#### **ATOMOS SUMO 19" MONITOR**

\*USED FOR PROGRAM & EACH CAMERA CHECK