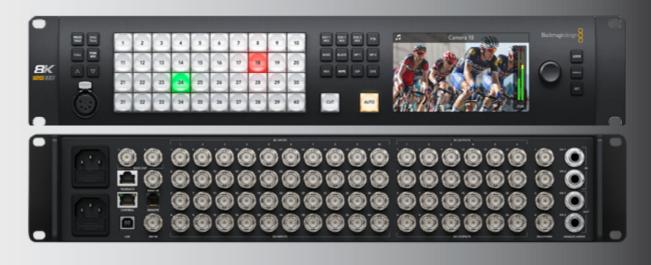

feel free to browse below our specialized equipment to find the best-suited package for your project. If you need assistance in choosing the appropriate tools or require further details on our equipment, don't hesitate to give us a call. We will be more than happy to assist you.

EQUIPMENT + SETUP

# RENTAL VOL.3

INF0 ■

#### **MULTICAM RENTAL EQUIPMENT**

PROGRAM RECORDING IN FULL HD
CAMERA RECORDING FOR POST-PRODUCTION IN FULL HD
PROGRAM OUTPUT FOR THE LIVE STREAM IN FULL HD
PACKAGE INCLUDES 3 CAMERAS SYSTEM

PRICE ■ 800€\* / PER DAY

\* PRICE CALCULATED FOR

3 CAMERAS PACKAGE SETUP BY US & READY TO WORK NO CAMERA OPERATORS INCLUDED NO VAT INCLUDED

CALL FOR INFO +30 6976263116



# CAMERAS:

**JVC GY-HM620** 





# LIVE PRODUCTION SWITCHER:

## **BLACKMAGIC ATEM CONSTELLATION 8K**





# CONTROL PANEL:

## BLACKMAGIC ATEM 1 M/E ADVANCED PANEL





## DISK RECORDER:

#### BLACKMAGIC HYPERDECK STUDIO 12G



\*USED FOR PROGRAM RECORDING



## TEST EQUIPMENT:

#### BLACKMAGIC SMARTSCOPE DUO 4K

\*USED FOR EACH CAMERA CHECK





# VIEWING EQUIPMENT:

#### **ATOMOS SUMO 19" MONITOR**

\*USED FOR PROGRAM & EACH CAMERA CHECK





## INTERCOM:

### EARTEC FULL DUPLEX WIRELESS INTERCOM

\*USED FOR TEAM COMMUNICATION







PROFESSIONAL OR NOT NOW IT'S YOUR TIME TO CREATE HIGH END CONTENT