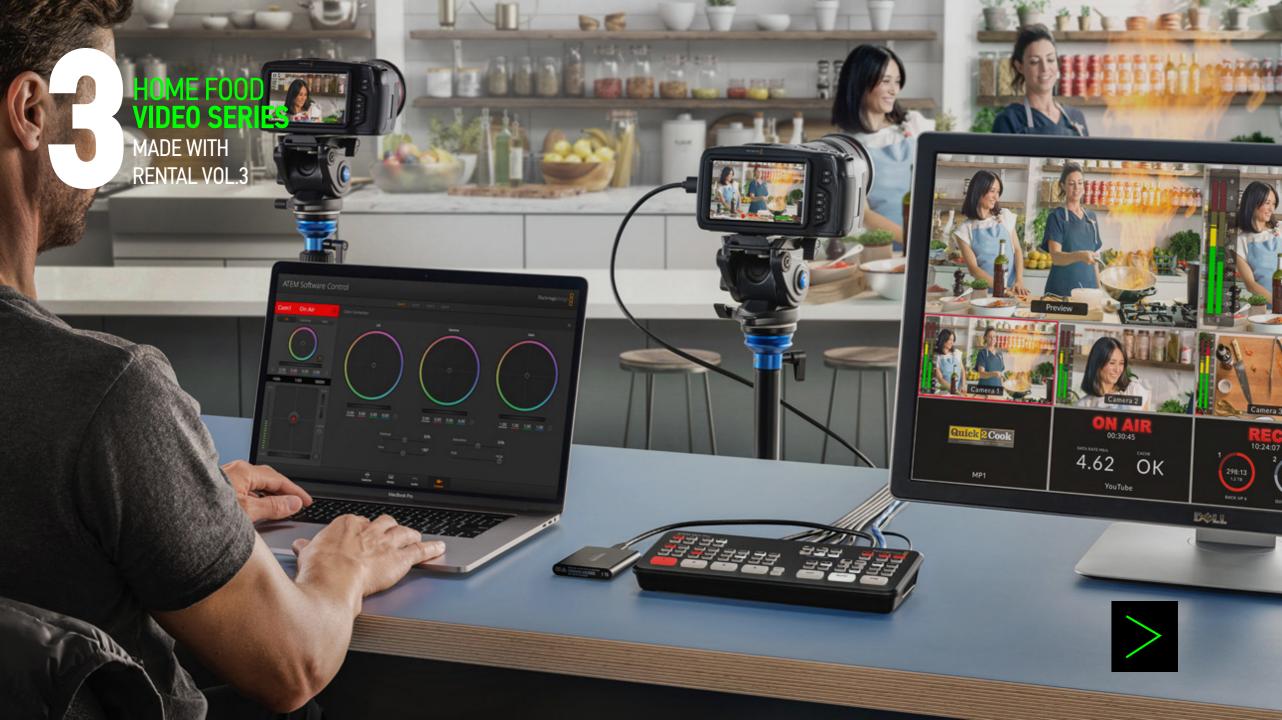

#### **MULTICAM RENTAL EQUIPMENT**

PROGRAM RECORDING IN FULL HD
CAMERA RECORDING FOR POST-PRODUCTION IN FULL HD
PROGRAM OUTPUT FOR THE LIVE STREAM IN FULL HD
PACKAGE INCLUDES 3 CAMERAS SYSTEM

PRICE ■ 800€\* / PER DAY

# CAMERAS:

**JVC GY-HM620** 

# LIVE PRODUCTION SWITCHER:

## **BLACKMAGIC ATEM CONSTELLATION 8K**

# CONTROL PANEL:

## BLACKMAGIC ATEM 1 M/E ADVANCED PANEL

## DISK RECORDER:

#### BLACKMAGIC HYPERDECK STUDIO 12G

\*USED FOR PROGRAM RECORDING